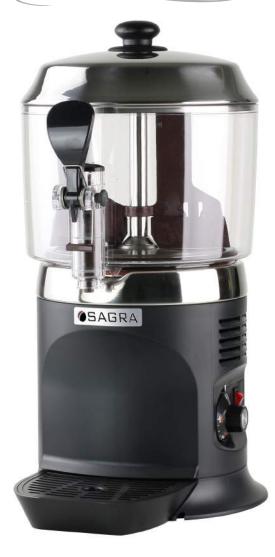

## Drinking Chocolate Dispenser

THE SAGRA SIPPING CHOCOLATE MACHINES ARE DESIGNED FOR MIXING AND DISPENSING AN ESPRESSO LIKE EUROPEAN "SHOT" OF SIPPING CHOCOLATE FOR SIPPING (LIKE OUR CIOCCOLATA CALDA). THE SAGRA SIPPING CHOCOLATE DISPENSERS WILL PERFECTLY MIX YOUR SIPPING CHOCOLATE WHILE HEATING AND CONSTANTLY CHURNING IT. SIPPING CHOCOLATE CAN BE SERVED AS A BEVERAGE, AS A DESSERT, WITH COFFEE OR OVER ICE CREAM! SIPPING CHOCOLATE IS ABSOLUTELY DELICIOUS AND THE SAGRA SIPPING CHOCOLATE DISPENSER SERVES A PERFECT CUP. EVERY TIME!

## Teatures

- CONTINUOUS STIRRING INSIDE MACHINE KEEPS PRODUCT SMOOTH AND CONSISTENT.
- ADJUSTABLE THERMOSTAT KEEPS TEMPERATURE REGULATED
- NSF/ETL/CE APPROVED
- NON-BPA BOWL AND MIXER
- 20" TALL X 13" DEEP X 10" WIDE
- 110/120V / 1100W / 50/60Hz / 9.2A
- POLYCARBONATE CLEAR BOWL IS REMOVABLE AND CAN BE REFRIGERATED FOR NEXT USE
- 5 Liter / 1.32 Gallon Capacity