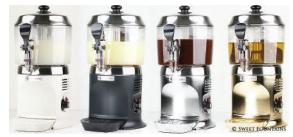

## ALSO GREAT FOR:

- BONE BROTH
- DRAWN BUTTER (SEAFOOD BUFFET)
- TEAS
- GRAVIES
- CREAM SAUCES
- OTHER LIQUIDS THAT NEED HEAT

ADJUSTABLE THERMOSTAT

Available in White, Black, Silver and Gold

**ORDER TODAY!** 