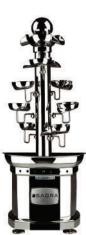

### SAGRA SPECIALTY FOUNTAINS

PRO-27HT

#### HIGH TEMP FOUNTAIN

THE SAGRA HIGH-TEMP CHEESE FOUNTAIN IS THE ONLY FOUNTAIN DESIGNED TO HOLD A VARIETY OF PRODUCTS ABOVE THE CRUCIAL 135°F LEVEL AT THE BASE OF THE FOUNTAIN. THIS ALLOWS BUFFETS AND OTHER ESTABLISHMENTS TO RUN A VARIETY OF PRODUCTS (ESPECIALLY CHEESE) IN THE MACHINE SAFELY THROUGHOUT THE COURSE OF THE DAY. THE HIGH-TEMP CHEESE FOUNTAIN INCLUDES OUR REMOVABLE BEARING HOUSING THAT ALLOWS FOR EASY CLEANING AND BEARING REPLACEMENTS. ADD OUR CUSTOM WIND GUARD TO HELP HOLD THE PRODUCT AT 135°F OR HIGHER THROUGHOUT THE ENTIRE CHEESE FOUNTAIN.

#### HIGH TEMP SPECS

- HIGH POLISHED 304 GRADE STAINLESS STEEL
- HOLDS UP TO 10 LBS. OF CHEESE OR PRODUCT, BUT RUNS ON 7 LBS.
- USE FOR A VARIETY OF PRODUCTS
- REMOVABLE BEARING HOUSING FOR EASY BEARING EXCHANGES
- HOLDS PRODUCTS ABOVE 135°F AT BASE
- COMES WITH PADDED CASE
- NO TOOLS NEEDED FOR TIERS
- FOUR LEVELING FEET
- LIMITED LIFETIME WARRANTY / TWO YEAR MOTOR