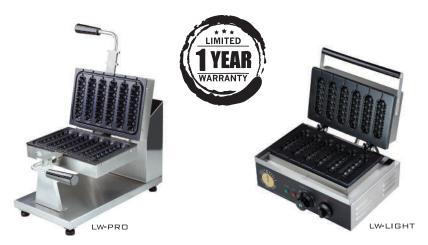

### THE LOLLYWAFFLE

THE LOLLYWAFFLE PROFESSIONAL STICK WAFFLE MAKER IS THE PERFECT ADDITION FOR YOUR BUSINESS. THE HEAVIEST DUTY MACHINE ON THE MARKET, THE LOLLYWAFFLE MAKES SIX PERFECT STICK WAFFLES IN JUST OVER THREE MINUTES. WHEN COMBINED WITH OUR LOLLYWAFFLE READY-TO-USE WAFFLE MIXES, YOU'LL HAVE AN INSTANT PROFIT CENTER.

#### PRO LIGHT

| WARRANTY                  | 1 YEAR           | 1 YEAR           |
|---------------------------|------------------|------------------|
| ROTATES                   | YES              | Nο               |
| FINISHED<br>PRODUCT SIZE  | 7"L x 1.65"W     | 5.5"L x 1.55"W   |
| FREE WITH<br>MIX PURCHASE | CALL FOR DETAILS | CALL FOR DETAILS |