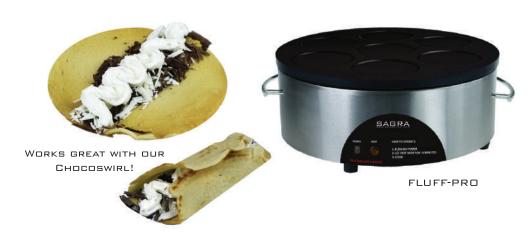

### FLUFFIES

WHAT IS A FLUFFY? IT'S LIKE A CREPE, BUT ABOUT HALF THE SIZE AND WELL, FLUFFIER! IT IS MADE ON OUR SPECIAL FLUFFIES MACHINE WHICH DOESN'T REQUIRE THE INTENSIVE WORK OF A CREPE - JUST POUR ON AND SPREAD AROUND WITH A LADLE. THE SMALLER SIZE IS GREAT FOR APPETIZERS AND BUFFETS. WITH OUR GREAT MIXES, YOU CAN MAKE A VARIETY OF FLAVOR COMBINATIONS.

DON'T JUST THINK DESSERT; FLUFFIES ARE GREAT AS AN APPETIZER OR SNACK WITH OUR PIZZA AND SAVORY MIXES. THINK CHEESE, FISH, SAUSAGE AND OTHER GREAT SAVORY ITEMS WRAPPED INTO A FRESH MADE HANDHELD ITEM. WHETHER SNACK, APPETIZER OR DESSERT, THE FLUFFY IS A GREAT ADDITION TO YOUR LINEUP.

## OUR BELGIAN, WAFFLE DOG, PIZZA AND CHOCOLATE MIX WORK GREAT WITH THESE MACHINES!