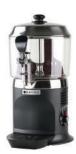

#### DRINKING CHOCOLATE DISPENSER

WHITE

Gold

BLACK

THE SAGRA SIPPING CHOCOLATE MACHINE IS DESIGNED FOR MIXING AND DISPENSING AN ESPRESSO LIKE EUROPEAN "SHOT" OF SIPPING CHOCOLATE (LIKE OUR CIOCCOLATA CALDA). THE SAGRA SIPPING CHOCOLATE DISPENSER WILL PERFECTLY MIX YOUR SIPPING CHOCOLATE WHILE HEATING AND CONSTANTLY CHURNING IT. SIPPING CHOCOLATE CAN BE SERVED AS A BEVERAGE, AS A DESSERT, WITH COFFEE OR OVER ICE CREAM! SIPPING CHOCOLATE IS ABSOLUTELY DELICIOUS AND THE SAGRA SIPPING CHOCOLATE DISPENSER SERVES A PERFECT CUP, EVERY TIME!

USE IN THE KITCHEN OR BUFFET LINE FOR: CHAI TEA, CREAM SAUCES LIKE ALFREDO, DRAWN BUTTER FOR SEAFOOD, CHEESE SAUCES, GRAVY, AU JUS, MAPLE SYRUP AND MUCH MORE!

- CONTINUOUS STIRRING INSIDE MACHINE KEEPS PRODUCT SMOOTH AND CONSISTENT.
- ADJUSTABLE THERMOSTAT KEEPS TEMPERATURE REGULATED
- CLEAR BOWL IS REMOVABLE AND CAN BE REFRIGERATED FOR NEXT USE
- NON-BPA BOWL AND MIXER
- 20" TALL X 13" DEEP X 10" WIDE
- 110/120V / 1100W / 50/60Hz / 9.2A
- 5 LITER / 1.32 GALLON CAPACITY

#### CIOCCOLATA CALDA

DARK - MILK - WHITE

SAGRA'S CIOCCOLATA CALDA IS
UNPARALLELED BY OTHERS. NO ADDITIONAL
FILLERS OR SUGARS, JUST FINE SHAVINGS
OF THE MOST DELICIOUS CHOCOLATE
DESIGNED FOR YOUR ENJOYMENT. WHETHER
SERVED IN THE THICKER ITALIAN STYLE
(FOUR OUNCE DEMITASSE CUP) OR THINNER
AMERICAN STYLE (EIGHT OUNCES - MORE
MILK), OUR CIOCCOLATA CALDA IS A TASTE
EXPERIENCE LIKE NO OTHER. JUST ADD
MILK OR CREAM AND LET THE DCD-150
DISPENSER TAKE CARE OF THE REST.