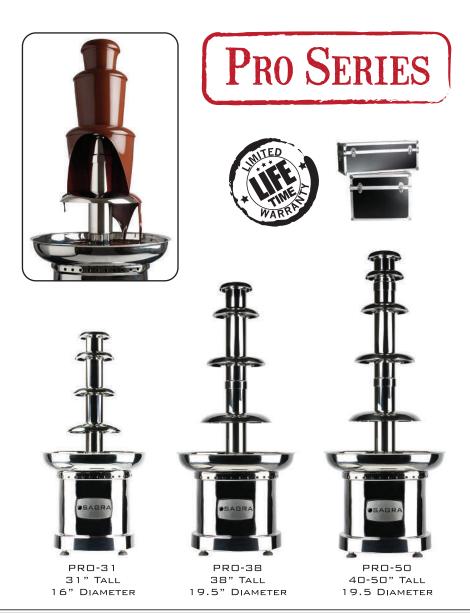

#### TRADITIONAL FOUNTAINS

QUITE SIMPLY PUT, OUR PRO SERIES CHOCOLATE FOUNTAINS ARE THE BEST BUILT CHOCOLATE FOUNTAINS ON THE MARKET. FROM TOP TO BOTTOM, THEY OFFER UNMATCHED QUALITY AND DESIGN NOT FOUND IN OTHER CHOCOLATE FOUNTAINS. WHILE THEY ARE PRICED SLIGHTLY HIGHER THAN OTHER CHOCOLATE FOUNTAINS, WE FEEL THAT EVERY CENT IS RETURNED IN THE MANY FEATURES AND QUALITY ADD-ONS YOU'LL FIND IN OUR PRO SERIES CHOCOLATE FOUNTAINS.

### SAGRA CHOCOLATE FOUNTAINS

PRO-34C 34" TALL 16" DIAMETER

PRO-29C 29" Tall 12" DIAMETER