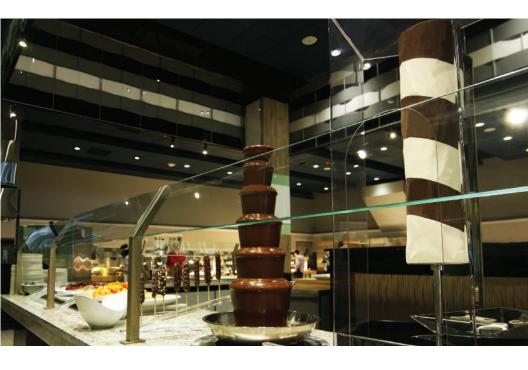

#### SAGRA CUSTOM FOUNTAINS

# Gold Fountains

SAGRA NOW OFFERS THE ABILITY TO GOLD PLATE ANY OF OUR PRO SERIES CHOCOLATE FOUNTAINS. TO THE LEFT, YOU<sup>I</sup>LL SEE A PHOTO OF OUR MAMMOTH 55" DUAL CHOCOLATE FOUNTAIN WITH GOLD PLATING. GOLD PLATING IS FOOD SAFE AND LETS YOUR CUSTOMERS KNOW YOU ARE AT THE TOP OF YOUR GAME. YOU CAN ALSO GOLD PLATE OUR TRIFECTA TRIPLE FOUNTAIN, COMBINED WITH THE CLEAR TIERS, YOU WILL HAVE AN AMAZING DISPLAY. WE FIND MANY OF OUR CASINOS, BUFFETS AND RESTAURANTS CAN APPEAL TO THEIR HIGH END CUSTOMERS BY GOLD PLATING THEIR CHOCOLATE FOUNTAIN. PLEASE ALLOW 3-6 WEEKS ADDITIONAL TIME (PLUS ADDITIONAL CHARGES) FOR GOLD PLATING AS IT IS A CUSTOM ORDER DONE ON A CASE-BY-CASE BASIS.