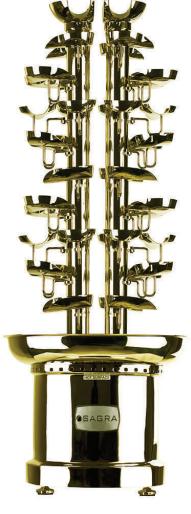

# Gold Fountains

SAGRA NOW OFFERS THE ABILITY TO GOLD PLATE ANY OF OUR PRO SERIES CHOCOLATE FOUNTAINS. TO THE LEFT, YOU<sup>I</sup>LL SEE A PHOTO OF OUR MAMMOTH 55" DUAL CHOCOLATE FOUNTAIN WITH GOLD PLATING. GOLD PLATING IS FOOD SAFE AND LETS YOUR CUSTOMERS KNOW YOU ARE AT THE TOP OF YOUR GAME. YOU CAN ALSO GOLD PLATE OUR TRIFECTA TRIPLE FOUNTAIN, COMBINED WITH THE CLEAR TIERS, YOU WILL HAVE AN AMAZING DISPLAY. WE FIND MANY OF OUR CASINOS, BUFFETS AND RESTAURANTS CAN APPEAL TO THEIR HIGH END CUSTOMERS BY GOLD PLATING THEIR CHOCOLATE FOUNTAIN. PLEASE ALLOW 3-6 WEEKS ADDITIONAL TIME (PLUS ADDITIONAL CHARGES) FOR GOLD PLATING AS IT IS A CUSTOM ORDER DONE ON A CASE-BY-CASE BASIS.