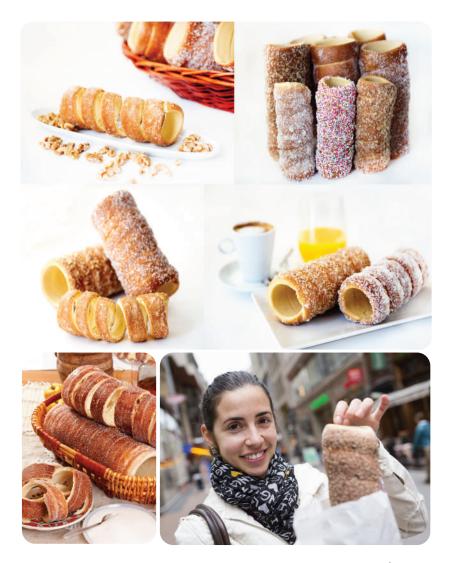

## CHIMNEY CAKES

TREAT YOU AND YOUR CUSTOMERS TO AN INTERNATIONAL SENSATION!
THE CHIMNEY CAKE IS A DELICIOUS TREAT FROM HUNGARY. IT IS A
FLEXIBLE FOOD THAT IS GREAT IN VENUES RANGING FROM COFFEE
SHOPS TO BAKERIES TO STAND ALONE SHOPS. YOU CAN USE OUR
READY-TO-USE CHIMNEY CAKE MIX TO MAKE EITHER SWEET OR SAVORY
CHIMNEY CAKES. THEY ARE CRISP ON THE OUTSIDE AND TENDER ON
THE INSIDE. THEY ARE ABLE TO BE STORED ONCE MADE.

#### THE OPTIONS RANGE FROM:

- SAVORY STUFFED CHIMNEY CAKES (TUNA, EGG SALAD)
- CINNAMON SPRINKLED CHIMNEY CAKES
- CHIMNEY CAKE "SANDWICHES" (COLD CUTS)
- FILLED SWEET CHIMNEY CAKES (CUSTARD, WHIPPED CREAM, FRUIT)
- CHIMNEY DOGS (SAUSAGE IN MIDDLE)
- CHOCOLATE COVERED CHIMNEY CAKES
- USE YOUR IMAGINATION!