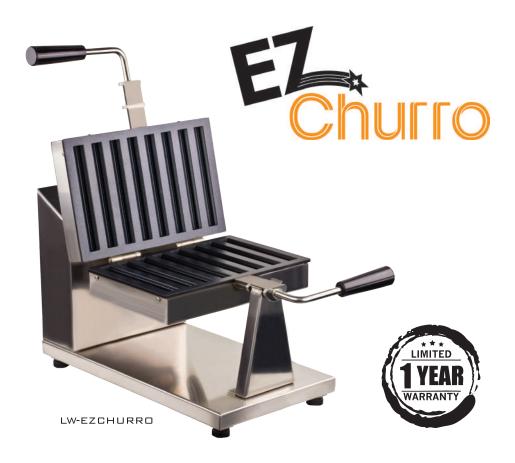

MIX COMES IN INDIVIDUALLY SEALED 1 LB. BAGS / 20 LB. MASTER CASES FOR EASY STORAGE AND PORTION CONTROL.

THE EZ CHURRO IS THE EASIEST WAY TO MAKE CHURROS. NO FRYING, NO VENTS, NO SPECIAL WIRING. JUST PLUG INTO A STANDARD 110V PLUG, ADD WATER TO OUR EZ CHURRO MIX AND MAKE EIGHT DELICIOUS CHURROS IN TWO MINUTES.

OUR SPECIALLY DESIGNED MACHINE AND MIX MAKES A CHURRO THAT IS CRISPY ON THE OUTSIDE AND TENDER ON THE INSIDE.
JUST TOP WITH CINNAMON SUGAR,
CHOCOLATE, WHIPPED CREAM OR OTHER
TOPPING FOR A DELICIOUS TREAT.

#### EZ CHURRO SPECS

- 21.5 IN. L x 13.5 IN. W x 13 IN. H
- ELECTRICAL SPECS: 110V 1200W 11 AMPS
- MAX TEMP 450°F, 2 MINUTE COOK TIME
- 51 LBS. GROSS WEIGHT
- DIAL TEMPERATURE CONTROL
- MAKES EIGHT CHURRO STICKS AT A TIME
- 1 YEAR LIMITED COMMERCIAL WARRANTY
- CE APPROVED