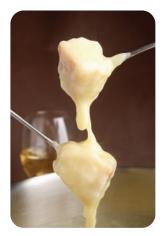

#### HIGH TEMP FOUNTAIN

THE SAGRA HIGH-TEMP CHEESE FOUNTAIN IS THE ONLY FOUNTAIN DESIGNED TO HOLD A VARIETY OF PRODUCTS ABOVE THE CRUCIAL 135°F LEVEL AT THE BASE OF THE FOUNTAIN. THIS ALLOWS BUFFETS AND OTHER ESTABLISHMENTS TO RUN A VARIETY OF PRODUCTS (ESPECIALLY CHEESE) IN THE MACHINE SAFELY THROUGHOUT THE COURSE OF THE DAY. THE HIGH-TEMP CHEESE FOUNTAIN INCLUDES OUR REMOVABLE BEARING HOUSING THAT ALLOWS FOR EASY CLEANING AND BEARING REPLACEMENTS. ADD OUR CUSTOM WIND GUARD TO HELP HOLD THE PRODUCT AT 135°F OR HIGHER THROUGHOUT THE ENTIRE CHEESE FOUNTAIN.

GIVE GUESTS THE ULTIMATE FONDUE EXPERIENCE!