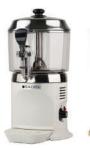

#### DRINKING CHOCOLATE DISPENSER

WHITE

Gold

BLACK

THE SAGRA SIPPING CHOCOLATE MACHINE IS DESIGNED FOR MIXING AND DISPENSING AN ESPRESSO LIKE EUROPEAN "SHOT" OF SIPPING CHOCOLATE (LIKE OUR CIOCCOLATA CALDA). THE SAGRA SIPPING CHOCOLATE DISPENSER WILL PERFECTLY MIX YOUR SIPPING CHOCOLATE WHILE HEATING AND CONSTANTLY CHURNING IT. SIPPING CHOCOLATE CAN BE SERVED AS A BEVERAGE, AS A DESSERT, WITH COFFEE OR OVER ICE CREAM! SIPPING CHOCOLATE IS ABSOLUTELY DELICIOUS AND THE SAGRA SIPPING CHOCOLATE DISPENSER SERVES A PERFECT CUP, EVERY TIME!