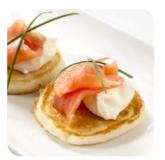

### FLUFFIES

WHAT IS A FLUFFY? IT'S LIKE A CREPE, BUT ABOUT HALF THE SIZE AND WELL, FLUFFIER! IT IS MADE ON OUR SPECIAL FLUFFIES MACHINE WHICH DOESN'T REQUIRE THE INTENSIVE WORK OF A CREPE - JUST POUR ON AND SPREAD AROUND WITH A LADLE. THE SMALLER SIZE IS GREAT FOR APPETIZERS AND BUFFETS. WITH OUR GREAT MIXES, YOU CAN MAKE A VARIETY OF FLAVOR COMBINATIONS.

DON'T JUST THINK DESSERT; FLUFFIES ARE GREAT AS AN APPETIZER OR SNACK WITH OUR PIZZA AND SAVORY MIXES. THINK CHEESE, FISH, SAUSAGE AND OTHER GREAT SAVORY ITEMS WRAPPED INTO A FRESH MADE HANDHELD ITEM. WHETHER SNACK, APPETIZER OR DESSERT, THE FLUFFY IS A GREAT ADDITION TO YOUR LINEUP.