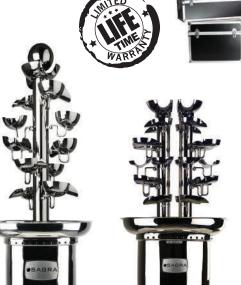

SPECIALTY EQUIPMENT & FOODS

W W W . S A G R A I N C . C D M 8 D D . 9 5 9 . 1 1 3 1

ADD SHAVED CHOCOLATE TO ANYTHING! THE NEW CHOCOSWIRL GIVES YOU THE COMBINATION OF AN EYE-CATCHING ATTRACTION FOR YOUR BUSINESS WITH THE ABILITY TO ADD A CHOCOLATE FLAIR TO ANYTHING. OUR SPECIAL CHOCOSWIRL CYLINDER ROTATES SLOWLY TO ATTRACT ATTENTION TO YOUR STORE. THEN YOU OR YOUR CUSTOMER CAN ADD SHAVED CHOCOLATE TO ANY OF YOUR MENU ITEMS. WORKS GREAT IN COMBINATION WITH OUR FLUFFIES MACHINE (PAGE 16).

ADD SHAVED CHOCOLATE TO CREPES, CAKE, ICE CREAM, FROZEN YOGURT, COFFEE, WAFFLES, PASTRIES, FRUIT AND MORE!

CHSW-CYLINDER

CHSW-PAN

CHSW-SHAVER

CHSW-COVER

STEP 1

STEP 2

FLUFFIES SEE PAGE 16