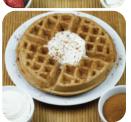

#### LIEGE WAFFLES

LIEGE WAFFLES ARE NOT LIKE THE STANDARD WAFFLE YOU ARE USED TO. THEY ARE DENSER AND HAVE SPECIAL SUGAR MORSELS IN THE WAFFLE THAT DEVELOP WHEN COOKING FOR A SWEETER AND CRISPIER FINISH. OUR LIEGE WAFFLE IRONS WORK PERFECTLY WITH OUR LIEGE WAFFLE MIX. LIKE ALL OUR MACHINES, IT IS A ROTATING WAFFLE IRON AND HAS NON-STICK COATING. YOU JUST ADD WATER TO OUR MIX AND YOU'LL HAVE THE MOST UNIQUE AND DELICIOUS WAFFLES YOU'VE EVER TRIED.

WORKS GREAT
WITH OUR LIEGE
WAFFLE MIX!