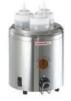

#### DRINKING CHOCOLATE DISPENSER

WHITE

Gold

BLACK

THE SAGRA SIPPING CHOCOLATE MACHINE IS DESIGNED FOR MIXING AND DISPENSING AN ESPRESSO LIKE EUROPEAN "SHOT" OF SIPPING CHOCOLATE (LIKE OUR CIOCCOLATA CALDA). THE SAGRA SIPPING CHOCOLATE DISPENSER WILL PERFECTLY MIX YOUR SIPPING CHOCOLATE WHILE HEATING AND CONSTANTLY CHURNING IT. SIPPING CHOCOLATE CAN BE SERVED AS A BEVERAGE, AS A DESSERT, WITH COFFEE OR OVER ICE CREAM! SIPPING CHOCOLATE IS ABSOLUTELY DELICIOUS AND THE SAGRA SIPPING CHOCOLATE DISPENSER SERVES A PERFECT CUP, EVERY TIME!

USE IN THE KITCHEN OR BUFFET LINE FOR: CHAI TEA, CREAM SAUCES LIKE ALFREDO, DRAWN BUTTER FOR SEAFOOD, CHEESE SAUCES, GRAVY, AU JUS, MAPLE SYRUP AND MUCH MORE!

- CONTINUOUS STIRRING INSIDE MACHINE KEEPS PRODUCT SMOOTH AND CONSISTENT.
- ADJUSTABLE THERMOSTAT KEEPS TEMPERATURE REGULATED
- CLEAR BOWL IS REMOVABLE AND CAN BE REFRIGERATED FOR NEXT USE
- NON-BPA BOWL AND MIXER
- 20" TALL X 13" DEEP X 10" WIDE
- 110/120V / 1100W / 50/60Hz / 9.2A
- 5 LITER / 1.32 GALLON CAPACITY

GRAVIES - SAUCES - BUTTER - CHEESES - AUS JU - TEAS - SYRUPS