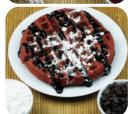

#### LIEGE WAFFLES

LIEGE WAFFLES ARE NOT LIKE THE STANDARD WAFFLE YOU ARE USED TO. THEY ARE DENSER AND HAVE SPECIAL SUGAR MORSELS IN THE WAFFLE THAT DEVELOP WHEN COOKING FOR A SWEETER AND CRISPIER FINISH. OUR LIEGE WAFFLE IRONS WORK PERFECTLY WITH OUR LIEGE WAFFLE MIX. LIKE ALL OUR MACHINES, IT IS A ROTATING WAFFLE IRON AND HAS NON-STICK COATING. YOU JUST ADD WATER TO OUR MIX AND YOU'LL HAVE THE MOST UNIQUE AND DELICIOUS WAFFLES YOU'VE EVER TRIED.

WORKS GREAT
WITH OUR LIEGE
WAFFLE MIX!