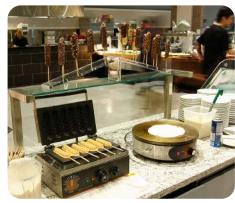

### THE LOLLYWAFFLE

THE LOLLYWAFFLE PROFESSIONAL STICK WAFFLE MAKER IS THE PERFECT ADDITION FOR YOUR BUSINESS. THE HEAVIEST DUTY MACHINE ON THE MARKET, THE LOLLYWAFFLE MAKES SIX PERFECT STICK WAFFLES IN JUST OVER THREE MINUTES. WHEN COMBINED WITH OUR LOLLYWAFFLE READY-TO-USE WAFFLE MIXES, YOU'LL HAVE AN INSTANT PROFIT CENTER.

CREPES AND LOLLYWAFFLES
ARE A GREAT ADDITION TO
ANY BUFFET DESSERT BAR!