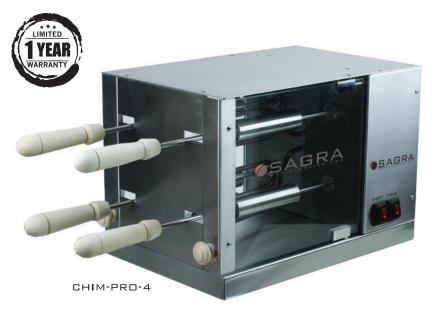

## CHIMNEY CAKES

TREAT YOU AND YOUR CUSTOMERS TO AN INTERNATIONAL SENSATION!
THE CHIMNEY CAKE IS A DELICIOUS TREAT FROM HUNGARY. IT IS A
FLEXIBLE FOOD THAT IS GREAT IN VENUES RANGING FROM COFFEE
SHOPS TO BAKERIES TO STAND ALONE SHOPS. YOU CAN USE OUR
READY-TO-USE CHIMNEY CAKE MIX TO MAKE EITHER SWEET OR SAVORY
CHIMNEY CAKES. THEY ARE CRISP ON THE OUTSIDE AND TENDER ON
THE INSIDE. THEY ARE ABLE TO BE STORED ONCE MADE.

EXPAND YOUR OFFERINGS AND WOW YOUR CUSTOMERS - ADD A SAGRA CHIMNEY CAKE MACHINE TODAY!

ALSO AVAILABLE IN 8 ROLLER OPTION
CHIM-PRO-8