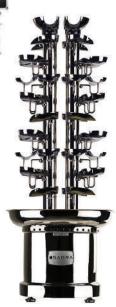

SPECIALTY EQUIPMENT & FOODS

W W W . S A G R A I N C . C D M 8 D D . 9 5 9 . 1 1 3 1

ADD SHAVED CHOCOLATE TO ANYTHING! THE NEW CHOCOSWIRL GIVES YOU THE COMBINATION OF AN EYE-CATCHING ATTRACTION FOR YOUR BUSINESS WITH THE ABILITY TO ADD A CHOCOLATE FLAIR TO ANYTHING. OUR SPECIAL CHOCOSWIRL CYLINDER ROTATES SLOWLY TO ATTRACT ATTENTION TO YOUR STORE. THEN YOU OR YOUR CUSTOMER CAN ADD SHAVED CHOCOLATE TO ANY OF YOUR MENU ITEMS. WORKS GREAT IN COMBINATION WITH OUR FLUFFIES MACHINE (PAGE 16).

ADD SHAVED CHOCOLATE TO CREPES, CAKE, ICE CREAM, FROZEN YOGURT, COFFEE, WAFFLES, PASTRIES, FRUIT AND MORE!

CHSW-CYLINDER

CHSW-PAN

CHSW-SHAVER

CHSW-COVER

STEP 1

STEP 2

FLUFFIES SEE PAGE 16