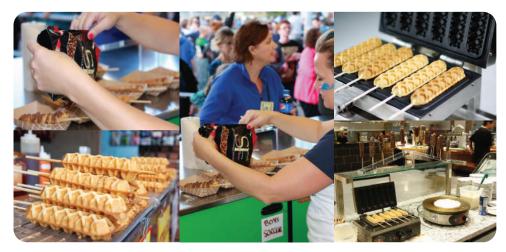

### THE LOLLYWAFFLE

THE LOLLYWAFFLE PROFESSIONAL STICK WAFFLE MAKER IS THE PERFECT ADDITION FOR YOUR BUSINESS. THE HEAVIEST DUTY MACHINE ON THE MARKET, THE LOLLYWAFFLE MAKES SIX PERFECT STICK WAFFLES IN JUST OVER THREE MINUTES. WHEN COMBINED WITH OUR LOLLYWAFFLE READY-TO-USE WAFFLE MIXES, YOU'LL HAVE AN INSTANT PROFIT CENTER.

THE LOLLYWAFLLE IS GREAT FOR FUNDRAISERS, BUFFETS, FAIRS, AND MORE!