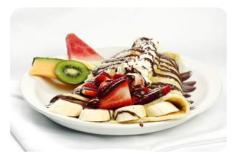

## CREPE MAKER

EVERYONE KNOWS ABOUT CREPES, BUT WE MAKE THEM EASIER TO MAKE AND HAVE A LESS EXPENSIVE START-UP COST. THE SAGRA CREPE MACHINE USES A NON-STICK COATING, SO NO SEASONING OR DILS ARE NEEDED. IN ADDITION, WE HAVE UNIQUE MIXES FOR MAKING STANDARD, CHOCOLATE AND SAVORY CREPES THAT JUST NEED WATER.

WE ARE ABLE TO OFFER OUR PROFESSIONAL CREPE MAKER AT NO CHARGE WITH A MINIMUM PURCHASE OF MIX. THIS WAY, YOU CAN BE SERVING CREPES WITH A MINIMAL STARTUP COST!

CREPE-PRO

- 110 Volt,
- 15.75" DIAMETER X 5.75" HEIGHT
- Non-stick surface
- JUST ADD WATER
- STATIC TEMPERATURE TO PREVENT BURNING