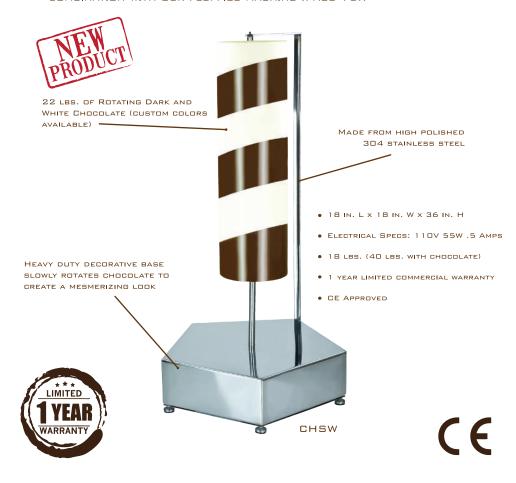

SPECIALTY EQUIPMENT & FOODS

W W W . S A G R A I N C . C D M 8 D D . 9 5 9 . 1 1 3 1

ADD SHAVED CHOCOLATE TO ANYTHING! THE NEW CHOCOSWIRL GIVES YOU THE COMBINATION OF AN EYE-CATCHING ATTRACTION FOR YOUR BUSINESS WITH THE ABILITY TO ADD A CHOCOLATE FLAIR TO ANYTHING. OUR SPECIAL CHOCOSWIRL CYLINDER ROTATES SLOWLY TO ATTRACT ATTENTION TO YOUR STORE. THEN YOU OR YOUR CUSTOMER CAN ADD SHAVED CHOCOLATE TO ANY OF YOUR MENU ITEMS. WORKS GREAT IN COMBINATION WITH OUR FLUFFIES MACHINE (PAGE 16).

ADD SHAVED CHOCOLATE TO CREPES, CAKE, ICE CREAM, FROZEN YOGURT, COFFEE, WAFFLES, PASTRIES, FRUIT AND MORE!

CHSW-CYLINDER

CHSW-PAN

CHSW-SHAVER

CHSW-COVER

STEP 1

STEP 2

FLUFFIES SEE PAGE 16