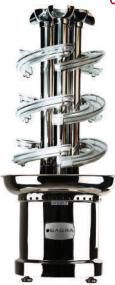

#### CASCADE FOUNTAINS

OUR CASCADING CHOCOLATE FOUNTAINS ARE THE MOST UNIQUE AND EXCITING CHOCOLATE FOUNTAINS AVAILABLE IN THE WORLD. RANGING FROM ONE TO THREE FLAVORS AND FROM 29" TO 55" TALL, YOU WILL FIND A CHOCOLATE FOUNTAIN THAT FITS YOUR BUSINESS. CALL TODAY TO FIND OUT MORE ABOUT OUR PRO SERIES CASCADING CHOCOLATE FOUNTAINS.

PRO-44C PRO-2 44" TALL 36" TALL 19.5" DIAMETER 20.5" DIAMETER

PRO-2-XL 55" TALL 20.5 DIAMETER