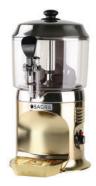

#### DRINKING CHOCOLATE DISPENSER

WHITE

Gold

BLACK

THE SAGRA SIPPING CHOCOLATE MACHINE IS DESIGNED FOR MIXING AND DISPENSING AN ESPRESSO LIKE EUROPEAN "SHOT" OF SIPPING CHOCOLATE (LIKE OUR CIOCCOLATA CALDA). THE SAGRA SIPPING CHOCOLATE DISPENSER WILL PERFECTLY MIX YOUR SIPPING CHOCOLATE WHILE HEATING AND CONSTANTLY CHURNING IT. SIPPING CHOCOLATE CAN BE SERVED AS A BEVERAGE, AS A DESSERT, WITH COFFEE OR OVER ICE CREAM! SIPPING CHOCOLATE IS ABSOLUTELY DELICIOUS AND THE SAGRA SIPPING CHOCOLATE DISPENSER SERVES A PERFECT CUP, EVERY TIME!