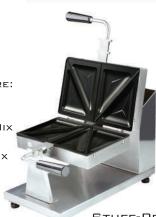

#### STUFFER MACHINE

THE SAGRA STUFFER MACHINE IS THE EASIEST WAY TO MAKE A SWEET OR SAVORY "STUFFED" POCKET. USING OUR DELICIOUS LOLLYWAFFLE MIXES, YOU JUST POUR IN THE MIX, ADD YOUR FAVORITE FILLINGS AND THEN TOP OFF WITH A LITTLE MORE MIX. OUR ROTATING DESIGN HELPS THE MIX DISPERSE EVENLY AND OUR NON-STICK COATING MAKES SURE THE "STUFFER" IS EASY TO REMOVE. OUR MIXES JUST NEED WATER, SO IT MAKES THE PROCESS INCREDIBLY EASY.

- SAVORY SANDWICHES USING OUR SAVORY WAFFLE MIX
- PEANUT BUTTER FILLING IN OUR CHOCOLATE WAFFLE MIX
- FRUITS INSIDE OUR BELGIAN WAFFLE MIX
- CHEESE AND PEPPERONI INSIDE OUR PIZZA WAFFLE MIX
- CREAM CHEESE INSIDE OUR CINNAMON WAFFLE MIX
- CHOCOLATE INSIDE OUR RED VELVET WAFFLE MIX
- USE YOUR IMAGINATION FOR MANY MORE!