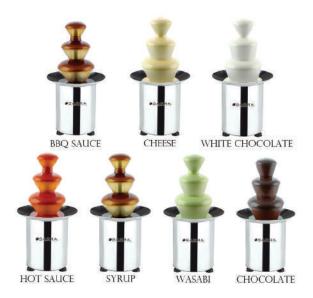

### SAGRA SPECIALTY FOUNTAINS

PRO-27HT

#### HIGH TEMP FOUNTAIN

THE SAGRA HIGH-TEMP CHEESE FOUNTAIN IS THE ONLY FOUNTAIN DESIGNED TO HOLD A VARIETY OF PRODUCTS ABOVE THE CRUCIAL 135°F LEVEL AT THE BASE OF THE FOUNTAIN. THIS ALLOWS BUFFETS AND OTHER ESTABLISHMENTS TO RUN A VARIETY OF PRODUCTS (ESPECIALLY CHEESE) IN THE MACHINE SAFELY THROUGHOUT THE COURSE OF THE DAY. THE HIGH-TEMP CHEESE FOUNTAIN INCLUDES OUR REMOVABLE BEARING HOUSING THAT ALLOWS FOR EASY CLEANING AND BEARING REPLACEMENTS. ADD OUR CUSTOM WIND GUARD TO HELP HOLD THE PRODUCT AT 135°F OR HIGHER THROUGHOUT THE ENTIRE CHEESE FOUNTAIN.