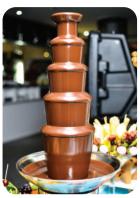

#### CASCADE FOUNTAINS

OUR CASCADING CHOCOLATE FOUNTAINS ARE THE MOST UNIQUE AND EXCITING CHOCOLATE FOUNTAINS AVAILABLE IN THE WORLD. RANGING FROM ONE TO THREE FLAVORS AND FROM 29" TO 55" TALL, YOU WILL FIND A CHOCOLATE FOUNTAIN THAT FITS YOUR BUSINESS. CALL TODAY TO FIND OUT MORE ABOUT OUR PRO SERIES CASCADING CHOCOLATE FOUNTAINS.

PRO-44C PRO-2 44" TALL 36" TALL 19.5" DIAMETER 20.5" DIAMETER

PRO-2-XL 55" TALL 20.5 DIAMETER