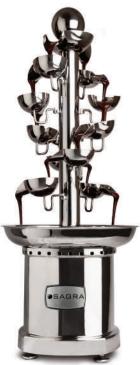

### SAGRA SPECIALTY FOUNTAINS

PRO-27HT

#### HIGH TEMP FOUNTAIN

THE SAGRA HIGH-TEMP CHEESE FOUNTAIN IS THE ONLY FOUNTAIN DESIGNED TO HOLD A VARIETY OF PRODUCTS ABOVE THE CRUCIAL 135°F LEVEL AT THE BASE OF THE FOUNTAIN. THIS ALLOWS BUFFETS AND OTHER ESTABLISHMENTS TO RUN A VARIETY OF PRODUCTS (ESPECIALLY CHEESE) IN THE MACHINE SAFELY THROUGHOUT THE COURSE OF THE DAY. THE HIGH-TEMP CHEESE FOUNTAIN INCLUDES OUR REMOVABLE BEARING HOUSING THAT ALLOWS FOR EASY CLEANING AND BEARING REPLACEMENTS. ADD OUR CUSTOM WIND GUARD TO HELP HOLD THE PRODUCT AT 135°F OR HIGHER THROUGHOUT THE ENTIRE CHEESE FOUNTAIN.

#### HIGH TEMP SPECS

- HIGH POLISHED 304 GRADE STAINLESS STEEL
- HOLDS UP TO 10 LBS. OF CHEESE OR PRODUCT, BUT RUNS ON 7 LBS.
- USE FOR A VARIETY OF PRODUCTS
- REMOVABLE BEARING HOUSING FOR EASY BEARING EXCHANGES
- HOLDS PRODUCTS ABOVE 135°F AT BASE
- COMES WITH PADDED CASE
- NO TOOLS NEEDED FOR TIERS
- FOUR LEVELING FEET
- LIMITED LIFETIME WARRANTY / TWO YEAR MOTOR