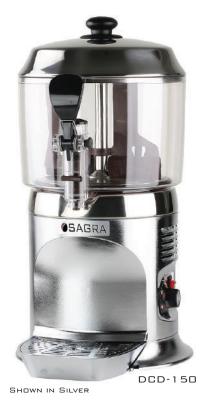

#### DRINKING CHOCOLATE DISPENSER

WHITE

Gold

BLACK

THE SAGRA SIPPING CHOCOLATE MACHINE IS DESIGNED FOR MIXING AND DISPENSING AN ESPRESSO LIKE EUROPEAN "SHOT" OF SIPPING CHOCOLATE (LIKE OUR CIOCCOLATA CALDA). THE SAGRA SIPPING CHOCOLATE DISPENSER WILL PERFECTLY MIX YOUR SIPPING CHOCOLATE WHILE HEATING AND CONSTANTLY CHURNING IT. SIPPING CHOCOLATE CAN BE SERVED AS A BEVERAGE, AS A DESSERT, WITH COFFEE OR OVER ICE CREAM! SIPPING CHOCOLATE IS ABSOLUTELY DELICIOUS AND THE SAGRA SIPPING CHOCOLATE DISPENSER SERVES A PERFECT CUP, EVERY TIME!

USE IN THE KITCHEN OR BUFFET LINE FOR: CHAI TEA, CREAM SAUCES LIKE ALFREDO, DRAWN BUTTER FOR SEAFOOD, CHEESE SAUCES, GRAVY, AU JUS, MAPLE SYRUP AND MUCH MORE!

- CONTINUOUS STIRRING INSIDE MACHINE KEEPS PRODUCT SMOOTH AND CONSISTENT.
- ADJUSTABLE THERMOSTAT KEEPS TEMPERATURE REGULATED
- CLEAR BOWL IS REMOVABLE AND CAN BE REFRIGERATED FOR NEXT USE
- NON-BPA BOWL AND MIXER
- 20" TALL X 13" DEEP X 10" WIDE
- 110/120V / 1100W / 50/60Hz / 9.2A
- 5 LITER / 1.32 GALLON CAPACITY

#### CIOCCOLATA CALDA

DARK - MILK - WHITE

SAGRA'S CIOCCOLATA CALDA IS
UNPARALLELED BY OTHERS. NO ADDITIONAL
FILLERS OR SUGARS, JUST FINE SHAVINGS
OF THE MOST DELICIOUS CHOCOLATE
DESIGNED FOR YOUR ENJOYMENT. WHETHER
SERVED IN THE THICKER ITALIAN STYLE
(FOUR OUNCE DEMITASSE CUP) OR THINNER
AMERICAN STYLE (EIGHT OUNCES - MORE
MILK), OUR CIOCCOLATA CALDA IS A TASTE
EXPERIENCE LIKE NO OTHER. JUST ADD
MILK OR CREAM AND LET THE DCD-150
DISPENSER TAKE CARE OF THE REST.