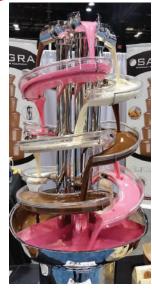

#### CASCADE FOUNTAINS

OUR CASCADING CHOCOLATE FOUNTAINS ARE THE MOST UNIQUE AND EXCITING CHOCOLATE FOUNTAINS AVAILABLE IN THE WORLD. RANGING FROM ONE TO THREE FLAVORS AND FROM 29" TO 55" TALL, YOU WILL FIND A CHOCOLATE FOUNTAIN THAT FITS YOUR BUSINESS. CALL TODAY TO FIND OUT MORE ABOUT OUR PRO SERIES CASCADING CHOCOLATE FOUNTAINS.

PRO-44C PRO-2 44" TALL 36" TALL 19.5" DIAMETER 20.5" DIAMETER

PRO-2-XL 55" TALL 20.5 DIAMETER