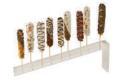

## SIX TASTY FLAVORS

DELGIAN

RED VELVET

СНОСОГИТЕ

OUR AMAZING LOLLYWAFFLE MIXES ONLY NEED WATER AND WILL MAKE DELICIOUS WAFFLES ON A STICK. FROM OUR RED VELVET BLAST AND CINNAMON BUN MIXES THAT ARE GREAT WITH OUR CREAM CHEESE SAUCE TO THE CHOCOLATE WAFFLE, WE HAVE THE MOST UNIQUE MIXES AVAILABLE. SOME MIXES INCLUDE FLAVOR BURSTS IN THE MIX. DON'T FORGET OUR BELGIAN MIX AND OUR DELICIOUS SAVORY MIXES (WAFFLE DOG AND PIZZA). YOU CAN'T BEAT THE PRICE OR QUALITY OF

MIXES COME IN 20 LBS. CASES.
MAKES 250-300 WAFFLES PER CASE.

РІДДЛ ОП Л ЗТІСК

WAFFLE DOG

LOULYWAFFLE MIXES.

CHOCOLATE FONDUE DRIZZLES

DARK - MILK - WHITE

DRIZZLE WARMER LW-WARMER-BTL

LOLLYWAFFLE STICKS 1000 ct. or 8000 ct.