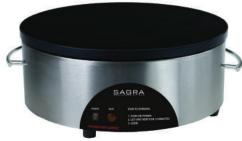

## CREPE MAKER

EVERYONE KNOWS ABOUT CREPES, BUT WE MAKE THEM EASIER TO MAKE AND HAVE A LESS EXPENSIVE START-UP COST. THE SAGRA CREPE MACHINE USES A NON-STICK COATING, SO NO SEASONING OR DILS ARE NEEDED. IN ADDITION, WE HAVE UNIQUE MIXES FOR MAKING STANDARD, CHOCOLATE AND SAVORY CREPES THAT JUST NEED WATER.

WE ARE ABLE TO OFFER OUR PROFESSIONAL CREPE MAKER AT NO CHARGE WITH A MINIMUM PURCHASE OF MIX. THIS WAY, YOU CAN BE SERVING CREPES WITH A MINIMAL STARTUP COST!

CREPE-PRO

- 110 Volt,
- 15.75" DIAMETER X 5.75" HEIGHT
- Non-stick surface
- JUST ADD WATER
- STATIC TEMPERATURE TO PREVENT BURNING