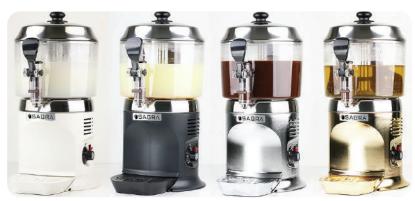

#### DRINKING CHOCOLATE DISPENSER

WHITE

Gold

BLACK

THE SAGRA SIPPING CHOCOLATE MACHINE IS DESIGNED FOR MIXING AND DISPENSING AN ESPRESSO LIKE EUROPEAN "SHOT" OF SIPPING CHOCOLATE (LIKE OUR CIOCCOLATA CALDA). THE SAGRA SIPPING CHOCOLATE DISPENSER WILL PERFECTLY MIX YOUR SIPPING CHOCOLATE WHILE HEATING AND CONSTANTLY CHURNING IT. SIPPING CHOCOLATE CAN BE SERVED AS A BEVERAGE, AS A DESSERT, WITH COFFEE OR OVER ICE CREAM! SIPPING CHOCOLATE IS ABSOLUTELY DELICIOUS AND THE SAGRA SIPPING CHOCOLATE DISPENSER SERVES A PERFECT CUP, EVERY TIME!

USE IN THE KITCHEN OR BUFFET LINE FOR: CHAI TEA, CREAM SAUCES LIKE ALFREDO, DRAWN BUTTER FOR SEAFOOD, CHEESE SAUCES, GRAVY, AU JUS, MAPLE SYRUP AND MUCH MORE!

- CONTINUOUS STIRRING INSIDE MACHINE KEEPS PRODUCT SMOOTH AND CONSISTENT.
- ADJUSTABLE THERMOSTAT KEEPS TEMPERATURE REGULATED
- CLEAR BOWL IS REMOVABLE AND CAN BE REFRIGERATED FOR NEXT USE
- NON-BPA BOWL AND MIXER
- 20" TALL X 13" DEEP X 10" WIDE
- 110/120V / 1100W / 50/60Hz / 9.2A
- 5 LITER / 1.32 GALLON CAPACITY

#### CIOCCOLATA CALDA

DARK - MILK - WHITE

SAGRA'S CIOCCOLATA CALDA IS
UNPARALLELED BY OTHERS. NO ADDITIONAL
FILLERS OR SUGARS, JUST FINE SHAVINGS
OF THE MOST DELICIOUS CHOCOLATE
DESIGNED FOR YOUR ENJOYMENT. WHETHER
SERVED IN THE THICKER ITALIAN STYLE
(FOUR OUNCE DEMITASSE CUP) OR THINNER
AMERICAN STYLE (EIGHT OUNCES - MORE
MILK), OUR CIOCCOLATA CALDA IS A TASTE
EXPERIENCE LIKE NO OTHER. JUST ADD
MILK OR CREAM AND LET THE DCD-150
DISPENSER TAKE CARE OF THE REST.