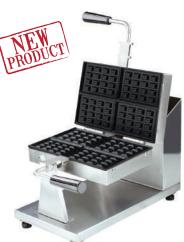

### THE LOLLYWAFFLE

THE LOLLYWAFFLE PROFESSIONAL STICK WAFFLE MAKER IS THE PERFECT ADDITION FOR YOUR BUSINESS. THE HEAVIEST DUTY MACHINE ON THE MARKET, THE LOLLYWAFFLE MAKES SIX PERFECT STICK WAFFLES IN JUST OVER THREE MINUTES. WHEN COMBINED WITH OUR LOLLYWAFFLE READY-TO-USE WAFFLE MIXES, YOU'LL HAVE AN INSTANT PROFIT CENTER.

#### PRO LIGHT

| WARRANTY                  | 1 YEAR           | 1 YEAR           |
|---------------------------|------------------|------------------|
| ROTATES                   | YES              | Nο               |
| FINISHED<br>PRODUCT SIZE  | 7"L x 1.65"W     | 5.5"L x 1.55"W   |
| FREE WITH<br>MIX PURCHASE | CALL FOR DETAILS | CALL FOR DETAILS |