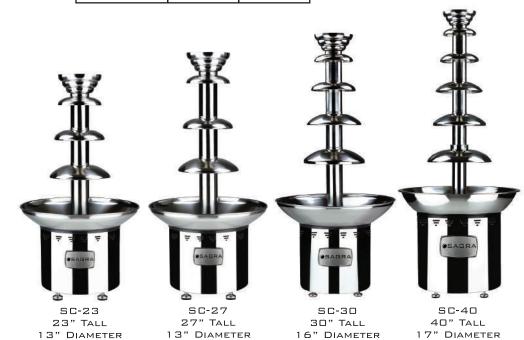

#### TRADITIONAL FOUNTAINS

STANDARD SERIES CHOCOLATE FOUNTAINS ARE A GREAT VALUE FOR YOUR BUSINESS. OUR STANDARD SERIES CHOCOLATE FOUNTAINS COME WITH ALL THE STANDARD FEATURES YOU'D EXPECT FROM A CHOCOLATE FOUNTAIN, PLUS THE SAGRA QUALITY. BUILT FROM HIGH-POLISHED STAINLESS STEEL, THESE CHOCOLATE FOUNTAINS COMPARE WITH OTHER COMMERCIAL CHOCOLATE FOUNTAINS ON THE MARKET. CALL US TODAY TO LEARN MORE ABOUT OUR STANDARD SERIES CHOCOLATE FOUNTAINS.

## STANDARD SERIES

PRO VS. STANDARD - WHAT'S THE DIFFERENCE?

|          | PRO       | STANDARD |
|----------|-----------|----------|
| DIGITAL  | YES       | No       |
|          | LIFETIME/ |          |
| WARRANTY | TWO YEAR  | □ne Year |