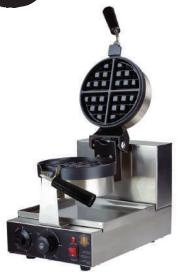

#### LIEGE WAFFLES

LIEGE WAFFLES ARE NOT LIKE THE STANDARD WAFFLE YOU ARE USED TO. THEY ARE DENSER AND HAVE SPECIAL SUGAR MORSELS IN THE WAFFLE THAT DEVELOP WHEN COOKING FOR A SWEETER AND CRISPIER FINISH. OUR LIEGE WAFFLE IRONS WORK PERFECTLY WITH OUR LIEGE WAFFLE MIX. LIKE ALL OUR MACHINES, IT IS A ROTATING WAFFLE IRON AND HAS NON-STICK COATING. YOU JUST ADD WATER TO OUR MIX AND YOU'LL HAVE THE MOST UNIQUE AND DELICIOUS WAFFLES YOU'VE EVER TRIED.

WORKS GREAT
WITH OUR LIEGE
WAFFLE MIX!