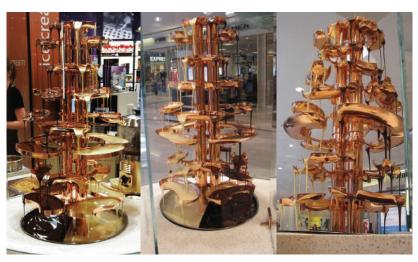

# Made to impress

SAGRA IS ONE OF THE ONLY MANUFACTURERS WHO CAN CREATE CUSTOM CHOCOLATE FOUNTAINS TO FIT YOUR NEEDS. THE BELOW ARE COPPER PLATED WITH DIFFERENT TIER SETS (COPPER IS NOT FOOD SAFE AND FOR DISPLAY ONLY). WE ARE ALSO ABLE TO CREATE BUILT IN SYSTEMS AND OTHER CHOCOLATE DESIGNS. CALL US ABOUT YOUR CUSTOM PROJECT FOR MORE INFO.